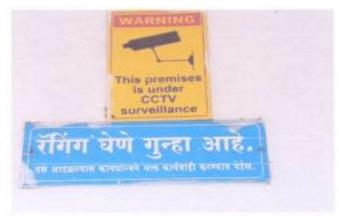

#### NILKANTHRAO SHINDE SCIENCE & ARTS COLLEGE BHADRAWATI, DIST. CHANDRAPUR (MAHARASHTRA)

### The Institutional Support Facilities and Various Activities for Effective Curriculum Delivery

1. Well Equipped Laboratories



2. Fully
Computerized
Library



3. Committee for Prevention of Sexual Harrashment



4. Notice Board



5 ICT Tools Equipped New Conference Hall



## 6. Anti-Ragging Committee



#### 7. Generator Facility



8. Water Filter Facility



### 9. Botanical Garden



10. Sanitary Napkin
Vending Machine
for Ladies



# Flood Light Facility on Play Ground





### Indoor Stadium

12.





Madre

Dr. L.S. Ladke
PRINCIPAL
N.S. Science & Arts College
Bhadrawati, Dist-Chandrapur

### 13. Hanging Garden



### 14. CCTV Facility



## 15. Complaint Box for Students



### **Different Programmes organized in the Session 2020-21**

### **"75 years of Independence Online Programme"**

Date: 05/04/2021





### **Blood Donation Camp**

Date: 26/02/2021

Total 48 samples collected in Blood Donation camp from staff, Alumni and students. Also college felicitated by District Blood Centre, District Rural Hospital Chandrapur for organizing Blood Donation camp in Covid pandemic.



###