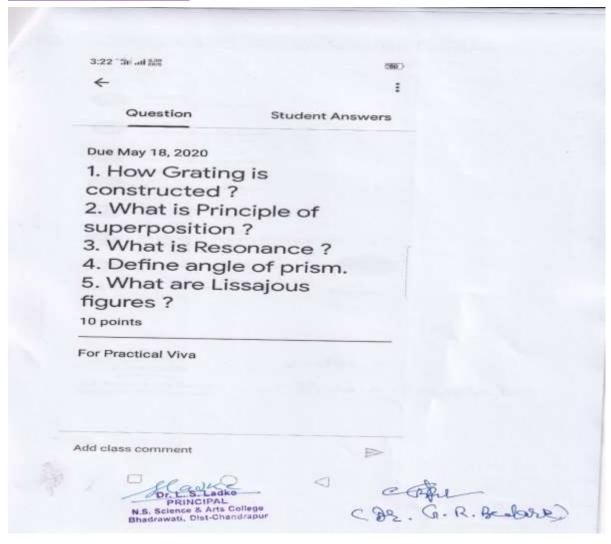

Likita siescilla                                                            |
| 2. Prinanka Canual                                                             |
| 3 Shubhougi kehisagal                                                          |
| 4. Rashwi Oratel O                                                             |
| 5. Assurar shakkh                                                              |
| 6. Pravecidhemas Nasass.                                                       |
| sladke.                                                                        |
| Dr. L. S. Ladke                                                                |
| PRINCIPAL N.S. Science & Arts College                                          |

Bhadrawati, Dist-Chandrapur

### **Dept of Physics--**



| Table   State   Stat   |