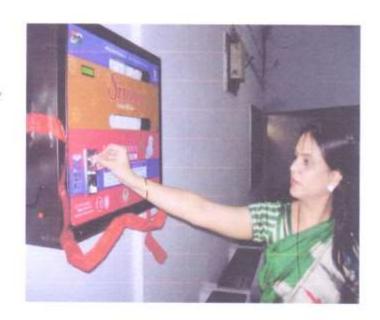

#### NILKANTHRAO SHINDE SCIENCE & ARTS COLLEGE BHADRAWATI, DIST. CHANDRAPUR (MAHARASHTRA)

### The Institutional Support Facilities and Various Activities for Effective Curriculum Delivery

1. Well Equipped Laboratories



2. Fully
Computerized
Library



3. Committee for Prevention of Sexual Harrashment



4. Notice Board



5 ICT Tools Equipped New Conference Hall



## 6. Anti-Ragging Committee



#### 7. Generator Facility



8. Water Filter Facility



### 9. Botanical Garden



10. Sanitary Napkin
Vending Machine
for Ladies



# Flood Light Facility on Play Ground





### Indoor Stadium

12.





Madre

Dr. L.S. Ladke
PRINCIPAL
N.S. Science & Arts College
Bhadrawati, Dist-Chandrapur

### 13. Hanging Garden



### 14. CCTV Facility



## 15. Complaint Box for Students



### **Different Programmes organized in the Session 2020-21**

### **"75 years of Independence Online Programme"**

Date: 05/04/2021





### **Blood Donation Camp**

Date: 26/02/2021

Total 48 samples collected in Blood Donation camp from staff, Alumni and students. Also college felicitated by District Blood Centre, District Rural Hospital Chandrapur for organizing Blood Donation camp in Covid pandemic.



#### **Blood donation camp held at** Nilkanthrao Shinde College

■ Our Correspond BHADRAVATI, Mar 2

BLOOD donation camp was recently orga