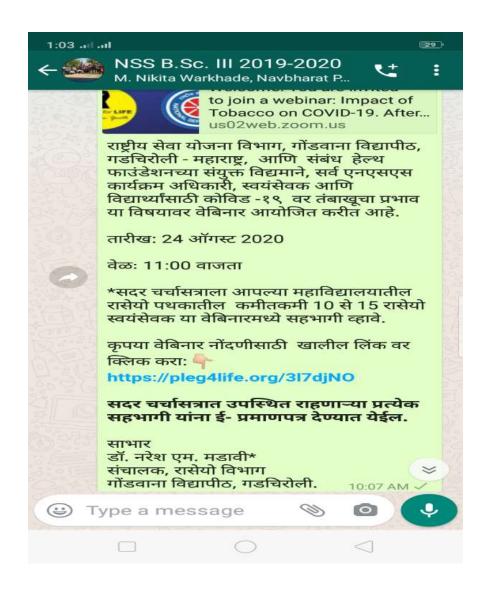

### **Tobbacco Pledge Program**

1. Tobacco Online Oath Date: 30<sup>th</sup> -May-2021

2. Online Programme by NSS Maharashtra and Sanbandh Foundation on Tobacco Free India 24/08/2020