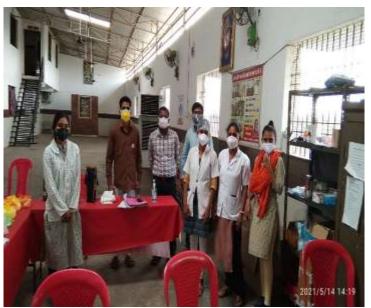

### **Blood Donation Camp**

Date: 26/02/2021

Total 48 samples collected in Blood Donation camp from staff, Alumni and students. Also college felicitated by District Blood Centre, District Rural Hospital Chandrapur for organizing Blood Donation camp in Covid pandemic.

#### **Blood donation camp held at** Nilkanthrao Shinde College

■ Our Correspond BHADRAVATI, Mar 2

BLOOD donation camp was recently organised by unit of National Service Scheme (NSS) of the local Nilkanthrao Shinde College run by Bhadravati