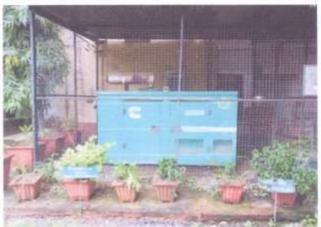

#### NILKANTHRAO SHINDE SCIENCE & ARTS COLLEGE BHADRAWATI, DIST. CHANDRAPUR (MAHARASHTRA)

### The Institutional Support Facilities and Various Activities for Effective Curriculum Delivery

1. Well Equipped Laboratories



2. Fully
Computerized
Library



3. Committee for Prevention of Sexual Harrashment



4. Notice Board



5 ICT Tools Equipped New Conference Hall



## 6. Anti-Ragging Committee



#### 7. Generator Facility



8. Water Filter Facility



### 9. Botanical Garden



10. Sanitary Napkin
Vending Machine
for Ladies



# Flood Light Facility on Play Ground





### Indoor Stadium

12.





Madre

Dr. L.S. Ladke
PRINCIPAL
N.S. Science & Arts College
Bhadrawati, Dist-Chandrapur

### 13. Hanging Garden



### 14. CCTV Facility



## 15. Complaint Box for Students



### **Different Programmes organized in the Session 2020-21**

### **"75 years of Independence Online Programme"**

Date: 05/04/2021





### **Blood Donation Camp**

Date: 26/02/2021

Total 48 samples collected in Blood Donation camp from staff, Alumni and students. Also college felicitated by District Blood Centre, District Rural Hospital Chandrapur for organizing Blood Donation camp in Covid pandemic.



#### **Blood donation camp held a