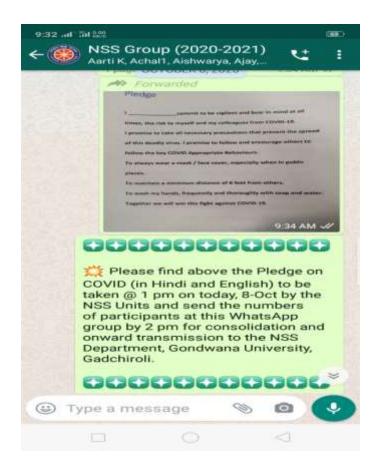

4. Covid Awareness by taking Covid-19 Pledge

Date: 08/10/2020

5. <u>Maze Kutumb Mazi Jababdari (College Google Form)</u>

"Gandhi Jayanti" Program