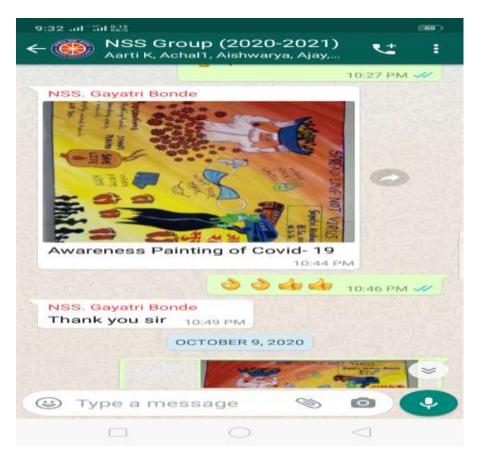

2. <u>Leadership Certificate for Covid Awareness</u>
<u>12/01/2021</u>

3. Covid Awareness by students through Paintings

Date: 08/10/2020

4.Online Programme by Tata Trust on Split Free India

Date: 09/08/2020