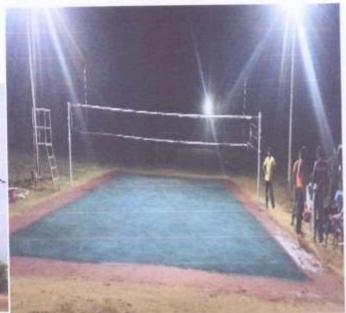

#### NILKANTHRAO SHINDE SCIENCE & ARTS COLLEGE BHADRAWATI, DIST. CHANDRAPUR (MAHARASHTRA)

### The Institutional Support Facilities and Various Activities for Effective Curriculum Delivery

1. Well Equipped Laboratories



2. Fully
Computerized
Library



3. Committee for Prevention of Sexual Harrashment



4. Notice Board



5 ICT Tools Equipped New Conference Hall



## 6. Anti-Ragging Committee



#### 7. Generator Facility



8. Water Filter Facility



### 9. Botanical Garden



10. Sanitary Napkin
Vending Machine
for Ladies



# Flood Light Facility on Play Ground





### Indoor Stadium

12.





Madre

Dr. L.S. Ladke
PRINCIPAL
N.S. Science & Arts College
Bhadrawati, Dist-Chandrapur

### 13. Hanging Garden



### 14. CCTV Facility



## 15. Complaint Box for Students



### **Different Programmes organized in the Session 2020-21**

### **"75 years of Independence Online Programme"**

Date: 05/04/2021





### **Blood Donation Camp**

Date: 26/02/2021

Total 48 samples collected in Blood Donation camp from staff, Alumni and students. Also college felicitated by District Blood Centre, District Rural Hospital Chandrapur for organizing Blood Donation camp in Covid pandemic.



#### **Blood donation camp held at** Nilkanthrao Shinde College

■ Our Correspond BHADRAVATI, Mar 2

BLOOD donation camp was recently organised by unit of National Service Scheme (N