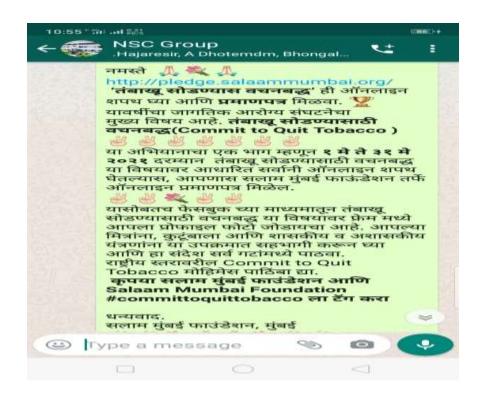

### **Tobbacco Pledge Program**

1. Tobacco Online Oath Date: 30<sup>th</sup> -May-2021

2. Online Programme by NSS Maharashtra and Sanbandh Foundation on Tobacco Free India 24/08/2020