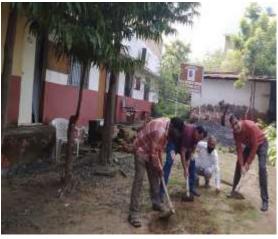

y NSS Maharashtra and Sanbandh Foundation on Tobacco Free India 24/08/2020



# "CORONA VIRUS" Awareness programmes Session 2020-21

Programmes organized are as follows -

1. <u>Maze Kutumb Mazi Jababdari (Covid - 19</u> **Awareness)** Online Programme

Date: 19/10/2020

Principal Dr. L.S. Ladke, Dr. N. V. Harney, Dr. A. B. Dhote, Dr. Gajendra R. Bedare (NSS Programme Officer)



2. <u>Leadership Certificate for Covid Awareness</u>
<u>12/01/2021</u>



3. Covid Awareness by students through Paintings

Date: 08/10/2020



4.Online Programme by Tata Trust on Split Free India

Date: 09/08/2020



4. Covid Awareness by taking Covid-19 Pledge

Date: 08/10/2020



5. <u>Maze Kutumb Mazi Jababdari (College Google Form)</u>



"Gandhi Jayanti" Program







### 1. Swachhata Abhiyan 02/10/2020





### 2.Swachhata Abhiyan 19/02/2021





3. Swachhata Action Plan Certificate

Date: 24/08/2020



### Certificate



This is to certify that NILKANTHRAO SHINDE SCI. AND ARTS, COLLEGE, BHADRAWATI is now Recognized as Swachhta Action Plan Institution. The Institution has successfully formed the Swachhta Action Plan Committee and constituted the working groups Post COVID-19 for Sanitation & Hygiene, Waste Management, Water Management, Energy Management and Greenery along with the observation of two environment related days to inculcate in faculty, students and community, the practices of Swachhta and Reduction, Reuse and Recycling of Resources.

Dr. W G Prasanna Kumar Chairman

Mahatma Gandhi National Council of Rural Education Department of Higher Education, Ministry of Human Resource Deve